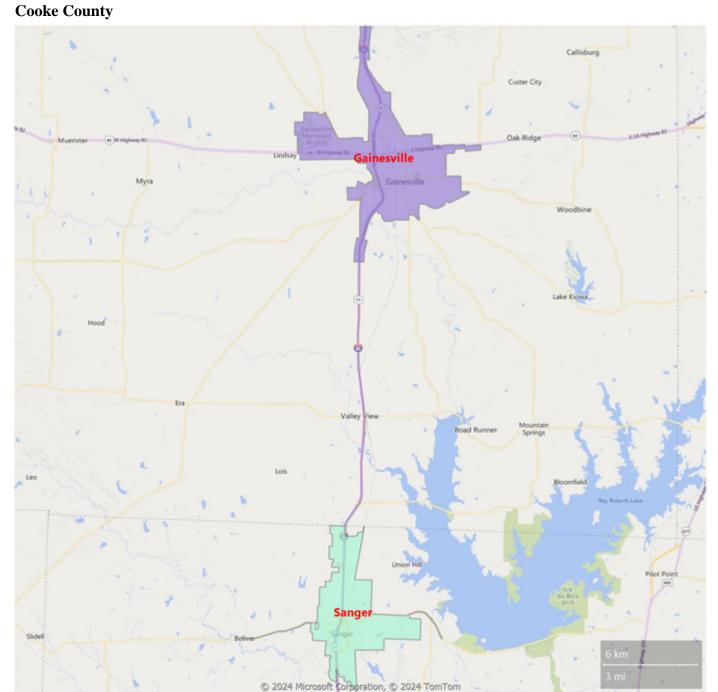

### **Cooke County**

|                                    | Sales | YoY%  | Avg Price | YoY%  | Median<br>Price | YoY%  | DOM | Sold to List<br>Ratio | Months<br>Inventory |
|------------------------------------|-------|-------|-----------|-------|-----------------|-------|-----|-----------------------|---------------------|
| Resi Sale-Condominium              | 0     | 0%    | \$0       | 0%    | \$0             | 0%    | 0   | 0.0%                  | 0.0                 |
| Resi Sale-Farm                     | 0     | -100% | \$0       | -100% | \$0             | -100% | 0   | 0.0%                  | 0.0                 |
| Resi Sale-Manufactured Home        | 0     | -100% | \$0       | -100% | \$0             | -100% | 0   | 0.0%                  | 4.8                 |
| Resi Sale-Mobile Home              | 1     | 100%  | N/A       | N/A   | N/A             | N/A   | 4   | 102.3%                | 3.2                 |
| Resi Sale-Single Family Residence  | 36    | 6%    | \$389,966 | 29%   | \$316,900       | 16%   | 77  | 93.8%                 | 6.5                 |
| Resi Sale-Townhouse                | 0     | 0%    | \$0       | 0%    | \$0             | 0%    | 0   | 0.0%                  | 0.0                 |
| Resi Lease-Condominium             | 0     | 0%    | \$0       | 0%    | \$0             | 0%    | 0   | 0.0%                  | 0.0                 |
| Resi Lease-Single Family Residence | 2     | 0%    | \$1,625   | -17%  | \$1,625         | -17%  | 26  | 100.0%                | 5.3                 |
| Resi Lease-Townhouse               | 0     | 0%    | \$0       | 0%    | \$0             | 0%    | 0   | 0.0%                  | 0.0                 |
| Commercial Lease                   | 0     | -100% | \$0       | -100% | \$0             | -100% | 0   | 0.0%                  | 9.8                 |
| Commercial Sale                    | 2     | 100%  | \$200,000 | 100%  | \$200,000       | 100%  | 216 | 61.7%                 | 24.0                |
| Land                               | 7     | -46%  | \$220,343 | -32%  | \$148,000       | -31%  | 57  | 91.2%                 | 17.6                |
| Residential Income                 | 1     | 100%  | N/A       | N/A   | N/A             | N/A   | 30  | 93.1%                 | 4.8                 |