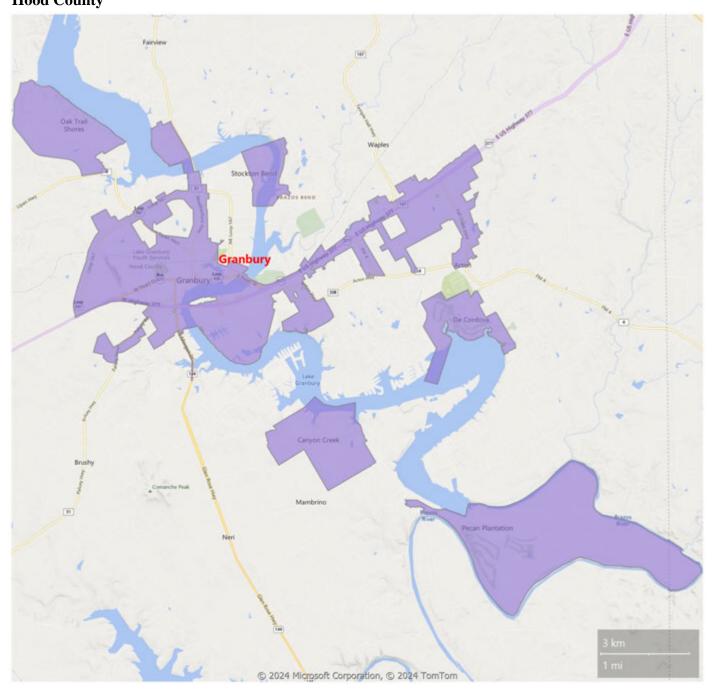

### **Hood County**

|                                    | Sales | YoY% | Avg Price | YoY% | Median<br>Price | YoY% | DOM   | Sold to List<br>Ratio | Months<br>Inventory |
|------------------------------------|-------|------|-----------|------|-----------------|------|-------|-----------------------|---------------------|
| Resi Sale-Condominium              | 2     | 100% | \$184,625 | 100% | \$184,625       | 100% | 18    | 99.3%                 | 4.9                 |
| Resi Sale-Farm                     | 0     | 0%   | \$0       | 0%   | \$0             | 0%   | 0     | 0.0%                  | 0.0                 |
| Resi Sale-Manufactured Home        | 4     | 300% | \$246,250 | 12%  | \$223,000       | 2%   | 60    | 94.1%                 | 7.5                 |
| Resi Sale-Mobile Home              | 4     | -33% | \$131,850 | -9%  | \$142,450       | -9%  | 76    | 84.6%                 | 5.0                 |
| Resi Sale-Single Family Residence  | 82    | 15%  | \$483,687 | 19%  | \$390,990       | 15%  | 76    | 95.2%                 | 6.5                 |
| Resi Sale-Townhouse                | 0     | 0%   | \$0       | 0%   | \$0             | 0%   | 0     | 0.0%                  | 7.6                 |
| Resi Lease-Condominium             | 1     | 100% | N/A       | N/A  | N/A             | N/A  | 28    | 100.0%                | 6.9                 |
| Resi Lease-Single Family Residence | 23    | 64%  | \$2,082   | 9%   | \$1,950         | 11%  | 58    | 96.9%                 | 2.9                 |
| Resi Lease-Townhouse               | 2     | 100% | \$1,525   | 100% | \$1,525         | 100% | 10    | 100.0%                | 2.5                 |
| Commercial Lease                   | 2     | 100% | \$4,475   | 156% | \$4,475         | 156% | 49    | 102.3%                | 10.7                |
| Commercial Sale                    | 1     | -75% | N/A       | N/A  | N/A             | N/A  | 1,013 | 100.0%                | 17.4                |
| Land                               | 39    | 22%  | \$61,664  | -25% | \$60,000        | 258% | 268   | 83.6%                 | 14.8                |
| Residential Income                 | 1     | 0%   | N/A       | N/A  | N/A             | N/A  | 29    | 95.4%                 | 4.0                 |