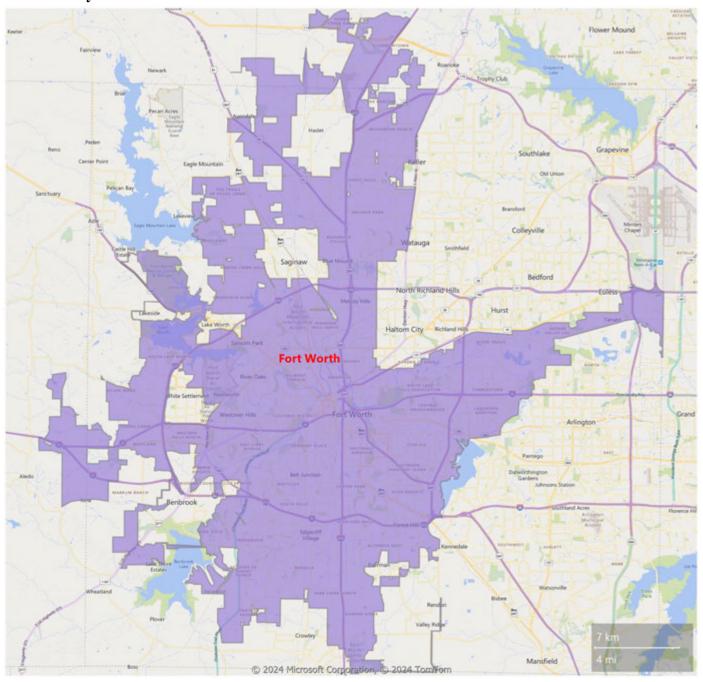

#### Fort Worth-Arlington-Grapevine Metropolitan Division

|                                    | Sales | YoY%  | Avg Price | YoY%  | Median<br>Price | YoY%  | DOM | Sold to List<br>Ratio | Months<br>Inventory |
|------------------------------------|-------|-------|-----------|-------|-----------------|-------|-----|-----------------------|---------------------|
| Resi Sale-Condominium              | 29    | -12%  | \$250,305 | -12%  | \$206,750       | -16%  | 72  | 93.3%                 | 5.6                 |
| Resi Sale-Farm                     | 0     | -100% | \$0       | -100% | \$0             | -100% | 0   | 0.0%                  | 0.0                 |
| Resi Sale-Manufactured Home        | 8     | -20%  | \$217,750 | 22%   | \$213,450       | 15%   | 38  | 94.5%                 | 5.3                 |
| Resi Sale-Mobile Home              | 14    | -18%  | \$229,036 | 2%    | \$240,000       | -2%   | 62  | 93.3%                 | 3.6                 |
| Resi Sale-Single Family Residence  | 2,088 | 15%   | \$459,939 | 7%    | \$369,900       | 5%    | 58  | 94.8%                 | 3.8                 |
| Resi Sale-Townhouse                | 51    | 50%   | \$390,008 | 6%    | \$319,990       | -8%   | 77  | 95.8%                 | 5.2                 |
| Resi Lease-Condominium             | 16    | 60%   | \$1,743   | -9%   | \$1,350         | -1%   | 71  | 93.0%                 | 3.0                 |
| Resi Lease-Single Family Residence | 811   | 7%    | \$2,307   | 1%    | \$2,143         | -1%   | 48  | 94.6%                 | 2.2                 |
| Resi Lease-Townhouse               | 51    | 13%   | \$2,245   | -1%   | \$2,045         | -6%   | 57  | 96.3%                 | 2.7                 |
| Commercial Lease                   | 16    | -24%  | \$2,960   | 33%   | \$1,400         | -36%  | 152 | 96.7%                 | 19.3                |
| Commercial Sale                    | 16    | 33%   | \$598,200 | -61%  | \$450,000       | -13%  | 116 | 84.9%                 | 31.2                |
| Land                               | 101   | -17%  | \$359,282 | 64%   | \$145,000       | 12%   | 131 | 87.0%                 | 14.9                |
| Residential Income                 | 29    | 26%   | \$360,603 | -21%  | \$354,000       | -9%   | 68  | 95.4%                 | 5.1                 |