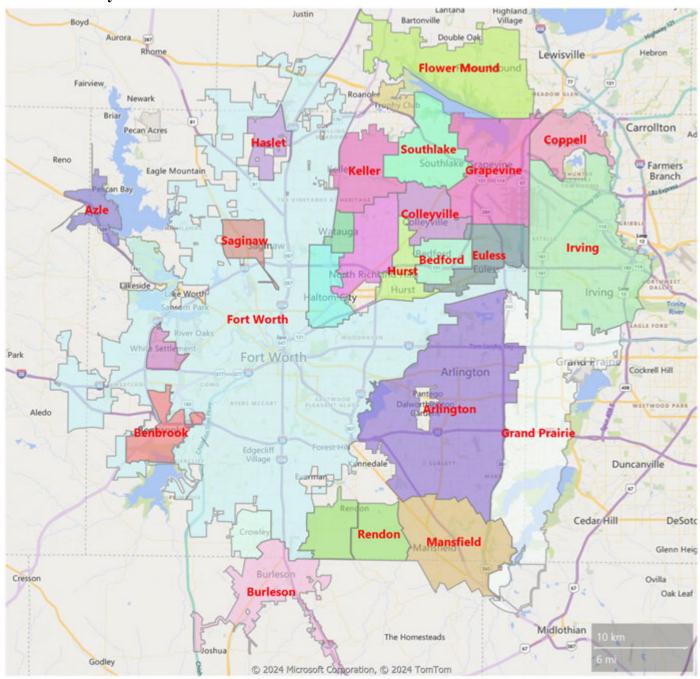

#### Fort Worth-Arlington-Grapevine Metropolitan Division

|                                    | Sales | YoY%  | Avg Price | YoY%  | Median<br>Price | YoY%  | DOM | Sold to List<br>Ratio | Months<br>Inventory |
|------------------------------------|-------|-------|-----------|-------|-----------------|-------|-----|-----------------------|---------------------|
| Resi Sale-Condominium              | 29    | -12%  | \$250,305 | -12%  | \$206,750       | -16%  | 72  | 93.3%                 | 5.6                 |
| Resi Sale-Farm                     | 0     | -100% | \$0       | -100% | \$0             | -100% | 0   | 0.0%                  | 0.0                 |
| Resi Sale-Manufactured Home        | 8     | -20%  | \$217,750 | 22%   | \$213,450       | 15%   | 38  | 94.5%                 | 5.3                 |
| Resi Sale-Mobile Home              | 14    | -18%  | \$229,036 | 2%    | \$240,000       | -2%   | 62  | 93.3%                 | 3.6                 |
| Resi Sale-Single Family Residence  | 2,088 | 15%   | \$459,939 | 7%    | \$369,900       | 5%    | 58  | 94.8%                 | 3.8                 |
| Resi Sale-Townhouse                | 51    | 50%   | \$390,008 | 6%    | \$319,990       | -8%   | 77  | 95.8%                 | 5.2                 |
| Resi Lease-Condominium             | 16    | 60%   | \$1,743   | -9%   | \$1,350         | -1%   | 71  | 93.0%                 | 3.0                 |
| Resi Lease-Single Family Residence | 811   | 7%    | \$2,307   | 1%    | \$2,143         | -1%   | 48  | 94.6%                 | 2.2                 |
| Resi Lease-Townhouse               | 51    | 13%   | \$2,245   | -1%   | \$2,045         | -6%   | 57  | 96.3%                 | 2.7                 |
| Commercial Lease                   | 16    | -24%  | \$2,960   | 33%   | \$1,400         | -36%  | 152 | 96.7%                 | 19.3                |
| Commercial Sale                    | 16    | 33%   | \$598,200 | -61%  | \$450,000       | -13%  | 116 | 84.9%                 | 31.2                |
| Land                               | 101   | -17%  | \$359,282 | 64%   | \$145,000       | 12%   | 131 | 87.0%                 | 14.9                |
| Residential Income                 | 29    | 26%   | \$360,603 | -21%  | \$354,000       | -9%   | 68  | 95.4%                 | 5.1                 |