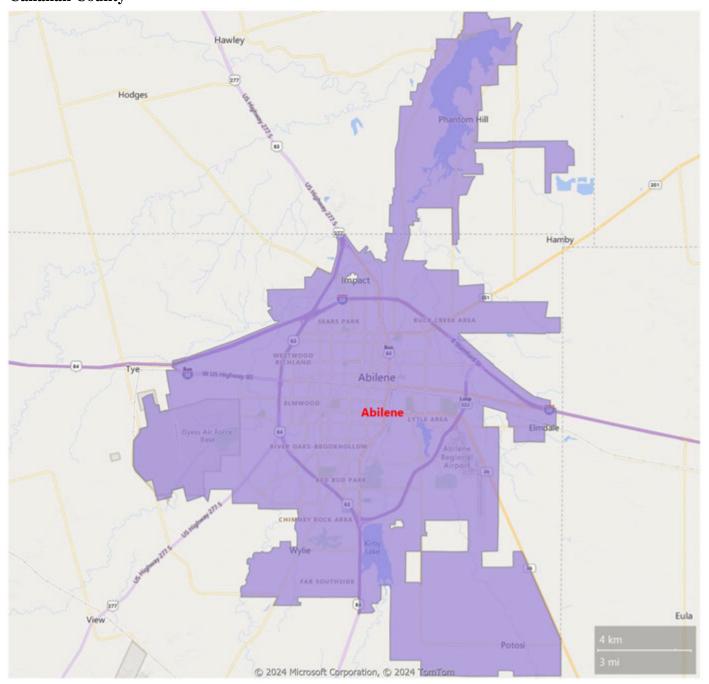

### **Abilene Metropolitan Statistical Area**

| Property Type                      | Sales | YoY% | <b>Dollar Volume</b> | YoY% | Avg Price | YoY% | <b>Median Price</b> | YoY% |
|------------------------------------|-------|------|----------------------|------|-----------|------|---------------------|------|
| Resi Sale-Condominium              | 2     | 100% | \$274,000            | 100% | \$137,000 | 100% | \$137,000           | 100% |
| Resi Sale-Farm                     | 0     | 0%   | \$0                  | 0%   | \$0       | 0%   | \$0                 | 0%   |
| Resi Sale-Manufactured Home        | 2     | 100% | \$435,000            | 100% | \$217,500 | 100% | \$217,500           | 100% |
| Resi Sale-Mobile Home              | 1     | 100% | N/A                  | N/A  | N/A       | N/A  | N/A                 | N/A  |
| Resi Sale-Single Family Residence  | 163   | 12%  | \$45,074,605         | 26%  | \$276,531 | 13%  | \$239,950           | 9%   |
| Resi Sale-Townhouse                | 0     | 0%   | \$0                  | 0%   | \$0       | 0%   | \$0                 | 0%   |
| Resi Lease-Condominium             | 0     | 0%   | \$0                  | 0%   | \$0       | 0%   | \$0                 | 0%   |
| Resi Lease-Single Family Residence | 88    | 4%   | \$135,863            | 13%  | \$1,544   | 9%   | \$1,495             | 15%  |
| Resi Lease-Townhouse               | 2     | 0%   | \$2,445              | -13% | \$1,223   | -13% | \$1,223             | -13% |
| Commercial Lease                   | 6     | 50%  | \$13,515             | 72%  | \$2,253   | 14%  | \$795               | -54% |
| Commercial Sale                    | 2     | 0%   | \$440,000            | 22%  | \$220,000 | 22%  | \$220,000           | 22%  |
| Land                               | 22    | 29%  | \$5,044,800          | -30% | \$229,309 | -46% | \$118,625           | -20% |
| Residential Income                 | 1     | 100% | N/A                  | N/A  | N/A       | N/A  | N/A                 | N/A  |

### Abilene Metropolitan Statistical Area, YTD

| Property Type                      | Sales | YoY%  | <b>Dollar Volume</b> | YoY%  | <b>Avg Price</b> | YoY%  | <b>Median Price</b> | YoY%  |
|------------------------------------|-------|-------|----------------------|-------|------------------|-------|---------------------|-------|
| Resi Sale-Condominium              | 9     | 0%    | \$1,349,000          | 12%   | \$149,889        | 12%   | \$166,000           | 36%   |
| Resi Sale-Farm                     | 0     | -100% | \$0                  | -100% | \$0              | -100% | \$0                 | -100% |
| Resi Sale-Manufactured Home        | 22    | 47%   | \$4,189,670          | 72%   | \$190,440        | 17%   | \$175,000           | 25%   |
| Resi Sale-Mobile Home              | 23    | -23%  | \$2,734,500          | -25%  | \$118,891        | -2%   | \$85,000            | -32%  |
| Resi Sale-Single Family Residence  | 1,959 | -5%   | \$537,270,209        | 1%    | \$274,257        | 6%    | \$245,750           | 7%    |
| Resi Sale-Townhouse                | 9     | 13%   | \$1,770,100          | 20%   | \$196,678        | 6%    | \$170,000           | -1%   |
| Resi Lease-Condominium             | 18    | -31%  | \$16,673             | -21%  | \$926            | 14%   | \$923               | 16%   |
| Resi Lease-Single Family Residence | 1,091 | -1%   | \$1,666,599          | 6%    | \$1,528          | 7%    | \$1,475             | 9%    |
| Resi Lease-Townhouse               | 18    | -25%  | \$22,828             | -29%  | \$1,268          | -6%   | \$1,250             | -2%   |
| Commercial Lease                   | 31    | 24%   | \$53,090             | 31%   | \$1,713          | 6%    | \$995               | -20%  |
| Commercial Sale                    | 37    | -10%  | \$10,816,500         | -9%   | \$292,338        | 0%    | \$210,000           | 5%    |
| Land                               | 271   | -9%   | \$54,472,265         | -22%  | \$201,005        | -14%  | \$97,700            | 22%   |
| Residential Income                 | 24    | 26%   | \$7,702,280          | 15%   | \$320,928        | -9%   | \$278,250           | 11%   |