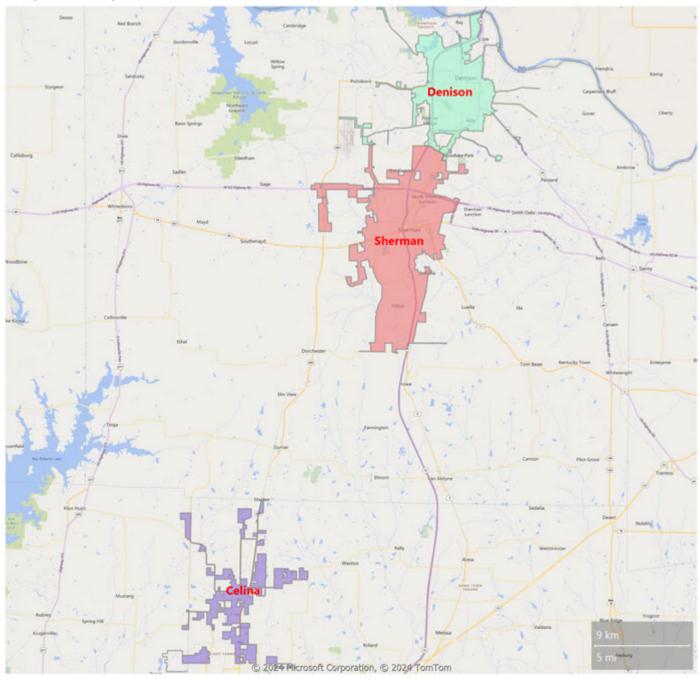

#### **Sherman-Denison Metropolitan Statistical Area**

| Property Type                      | Sales | YoY%  | <b>Dollar Volume</b> | YoY%   | Avg Price | YoY%  | <b>Median Price</b> | YoY%  |
|------------------------------------|-------|-------|----------------------|--------|-----------|-------|---------------------|-------|
| Resi Sale-Condominium              | 0     | 0%    | \$0                  | 0%     | \$0       | 0%    | \$0                 | 0%    |
| Resi Sale-Farm                     | 0     | 0%    | \$0                  | 0%     | \$0       | 0%    | \$0                 | 0%    |
| Resi Sale-Manufactured Home        | 0     | -100% | \$0                  | -100%  | \$0       | -100% | \$0                 | -100% |
| Resi Sale-Mobile Home              | 1     | -75%  | N/A                  | N/A    | N/A       | N/A   | N/A                 | N/A   |
| Resi Sale-Single Family Residence  | 158   | 30%   | \$60,877,004         | 39%    | \$385,297 | 8%    | \$315,000           | 5%    |
| Resi Sale-Townhouse                | 2     | 100%  | \$664,800            | 100%   | \$332,400 | 100%  | \$332,400           | 100%  |
| Resi Lease-Condominium             | 0     | -100% | \$0                  | -100%  | \$0       | -100% | \$0                 | -100% |
| Resi Lease-Single Family Residence | 69    | 10%   | \$115,667            | -2%    | \$1,676   | -10%  | \$1,625             | -7%   |
| Resi Lease-Townhouse               | 4     | 100%  | \$6,499              | 81%    | \$1,625   | -10%  | \$1,500             | -17%  |
| Commercial Lease                   | 7     | 600%  | \$15,050             | 2,910% | \$2,150   | 330%  | \$1,600             | 220%  |
| Commercial Sale                    | 5     | 0%    | \$2,220,000          | -36%   | \$444,000 | -36%  | \$500,000           | 11%   |
| Land                               | 46    | 44%   | \$13,343,271         | 96%    | \$290,071 | 36%   | \$75,000            | -25%  |
| Residential Income                 | 0     | -100% | \$0                  | -100%  | \$0       | -100% | \$0                 | -100% |