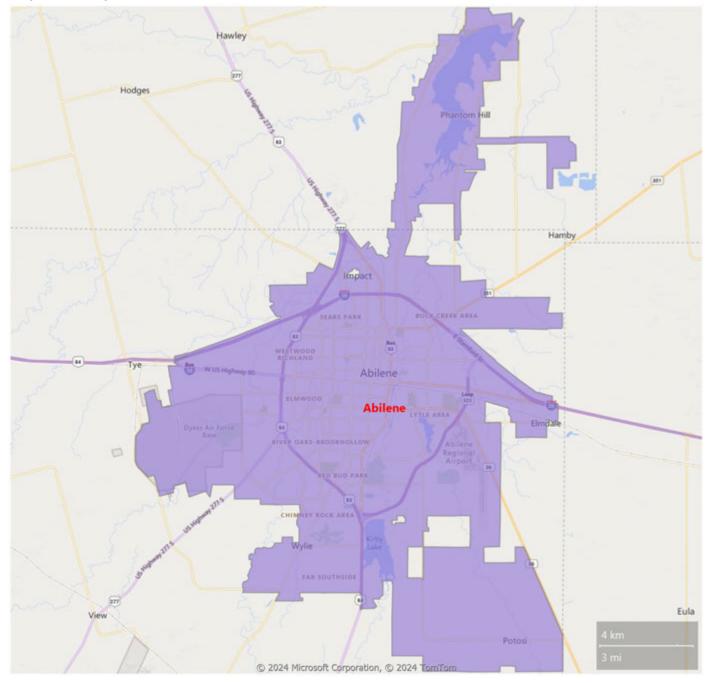

### **Abilene Metropolitan Statistical Area**

| Property Type                      | Sales | YoY% | <b>Dollar Volume</b> | YoY% | Avg Price | YoY% | <b>Median Price</b> | YoY% |
|------------------------------------|-------|------|----------------------|------|-----------|------|---------------------|------|
| Resi Sale-Condominium              | 2     | 100% | \$274,000            | 100% | \$137,000 | 100% | \$137,000           | 100% |
| Resi Sale-Farm                     | 0     | 0%   | \$0                  | 0%   | \$0       | 0%   | \$0                 | 0%   |
| Resi Sale-Manufactured Home        | 2     | 100% | \$435,000            | 100% | \$217,500 | 100% | \$217,500           | 100% |
| Resi Sale-Mobile Home              | 1     | 100% | N/A                  | N/A  | N/A       | N/A  | N/A                 | N/A  |
| Resi Sale-Single Family Residence  | 163   | 12%  | \$45,074,605         | 26%  | \$276,531 | 13%  | \$239,950           | 9%   |
| Resi Sale-Townhouse                | 0     | 0%   | \$0                  | 0%   | \$0       | 0%   | \$0                 | 0%   |
| Resi Lease-Condominium             | 0     | 0%   | \$0                  | 0%   | \$0       | 0%   | \$0                 | 0%   |
| Resi Lease-Single Family Residence | 88    | 4%   | \$135,863            | 13%  | \$1,544   | 9%   | \$1,495             | 15%  |
| Resi Lease-Townhouse               | 2     | 0%   | \$2,445              | -13% | \$1,223   | -13% | \$1,223             | -13% |
| Commercial Lease                   | 6     | 50%  | \$13,515             | 72%  | \$2,253   | 14%  | \$795               | -54% |
| Commercial Sale                    | 2     | 0%   | \$440,000            | 22%  | \$220,000 | 22%  | \$220,000           | 22%  |
| Land                               | 22    | 29%  | \$5,044,800          | -30% | \$229,309 | -46% | \$118,625           | -20% |
| Residential Income                 | 1     | 100% | N/A                  | N/A  | N/A       | N/A  | N/A                 | N/A  |

### Abilene Metropolitan Statistical Area, YTD

| Property Type                      | Sales | YoY%  | <b>Dollar Volume</b> | YoY%  | <b>Avg Price</b> | YoY%  | <b>Median Price</b> | YoY%  |
|------------------------------------|-------|-------|----------------------|-------|------------------|-------|---------------------|-------|
| Resi Sale-Condominium              | 9     | 0%    | \$1,349,000          | 12%   | \$149,889        | 12%   | \$166,000           | 36%   |
| Resi Sale-Farm                     | 0     | -100% | \$0                  | -100% | \$0              | -100% | \$0                 | -100% |
| Resi Sale-Manufactured Home        | 22    | 47%   | \$4,189,670          | 72%   | \$190,440        | 17%   | \$175,000           | 25%   |
| Resi Sale-Mobile Home              | 23    | -23%  | \$2,734,500          | -25%  | \$118,891        | -2%   | \$85,000            | -32%  |
| Resi Sale-Single Family Residence  | 1,959 | -5%   | \$537,270,209        | 1%    | \$274,257        | 6%    | \$245,750           | 7%    |
| Resi Sale-Townhouse                | 9     | 13%   | \$1,770,100          | 20%   | \$196,678        | 6%    | \$170,000           | -1%   |
| Resi Lease-Condominium             | 18    | -31%  | \$16,673             | -21%  | \$926            | 14%   | \$923               | 16%   |
| Resi Lease-Single Family Residence | 1,091 | -1%   | \$1,666,599          | 6%    | \$1,528          | 7%    | \$1,475             | 9%    |
| Resi Lease-Townhouse               | 18    | -25%  | \$22,828             | -29%  | \$1,268          | -6%   | \$1,250             | -2%   |
| Commercial Lease                   | 31    | 24%   | \$53,090             | 31%   | \$1,713          | 6%    | \$995               | -20%  |
| Commercial Sale                    | 37    | -10%  | \$10,816,500         | -9%   | \$292,338        | 0%    | \$210,000           | 5%    |
| Land                               | 271   | -9%   | \$54,472,265         | -22%  | \$201,005        | -14%  | \$97,700            | 22%   |
| Residential Income                 | 24    | 26%   | \$7,702,280          | 15%   | \$320,928        | -9%   | \$278,250           | 11%   |